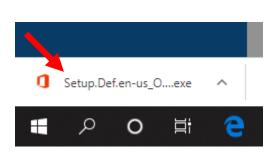

#### **Click on Install Office**

Step 5

Click on the lower left corner of your screen and run the setup.

| Setup                                                    | Ves                            | 1 Office                                      |
|----------------------------------------------------------|--------------------------------|-----------------------------------------------|
| 1 Click Open                                             | 2 Say "yes"                    | 3 Stay online                                 |
| Click the <b>Setup</b> file at the bottom of the screen. | Click Yes to start installing. | Downloading all of Office might take a while. |
| Close <u>Need help installing?</u>                       |                                |                                               |