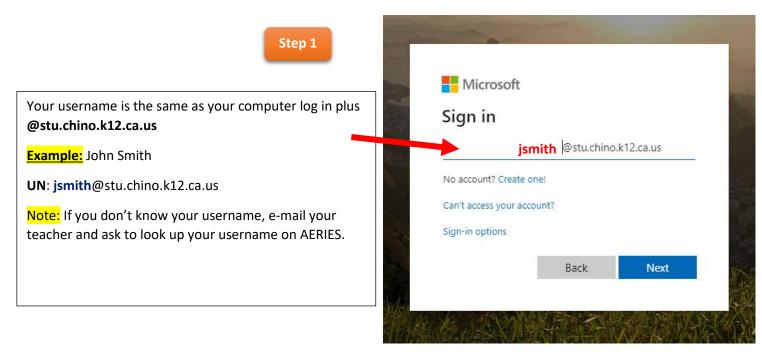

### To access school E-mail:

Visit: https://www.office.com/ click on sign in

| Step 2                                                      | Microsoft                  |
|-------------------------------------------------------------|----------------------------|
| Your password is the same as your computer log in /password | jsmith@stu.chino.k12.ca.us |
| Example: John Smith with student ID 123456789               | Enter password             |
| Username: jsmith@stu.chino.k12.ca.us                        | Password Js56789           |
| Password: Js56789                                           | Forgot my password         |
|                                                             | rorgot my password         |