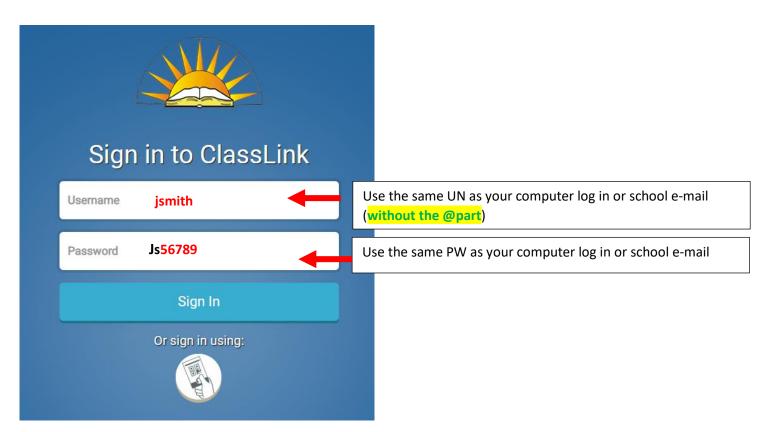

## **Access ClassLink:**

From your Internet browser visit: <u>https://launchpad.classlink.com/chino</u>