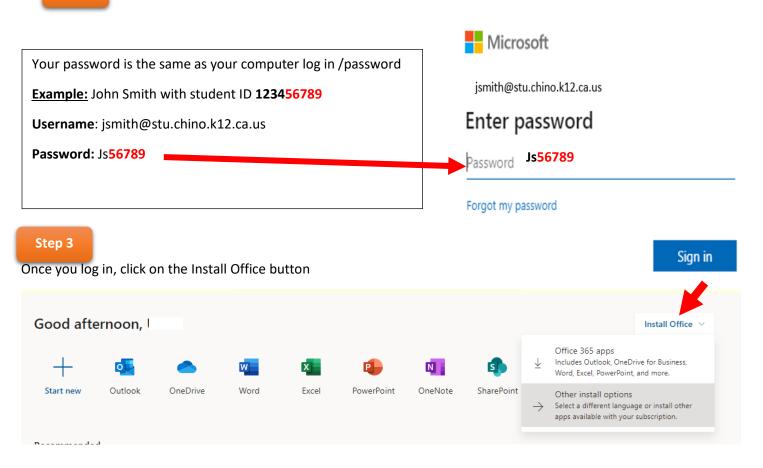

### To access school E-mail:

Visit: https://www.office.com/ click on sign in

| Step 2                                                      | Microsoft                  |
|-------------------------------------------------------------|----------------------------|
| Your password is the same as your computer log in /password | jsmith@stu.chino.k12.ca.us |
| Example: John Smith with student ID 123456789               | Enter password             |
| Username: jsmith@stu.chino.k12.ca.us                        | Password Js56789           |
| Password: Js56789                                           | Forgot my password         |
|                                                             | rorgot my password         |

#### How to install Microsoft Office Applications in your home computer.

(Full version)

Visit: <u>https://www.office.com/</u> click on sign in

Step 2

#### **Click on Install Office**

Step 5

Click on the lower left corner of your screen and run the setup.

| Setup                                                    | Ves                            | 1 Office                                      |
|----------------------------------------------------------|--------------------------------|-----------------------------------------------|
| 1 Click Open                                             | 2 Say "yes"                    | 3 Stay online                                 |
| Click the <b>Setup</b> file at the bottom of the screen. | Click Yes to start installing. | Downloading all of Office might take a while. |
| Close <u>Need help installing?</u>                       |                                |                                               |