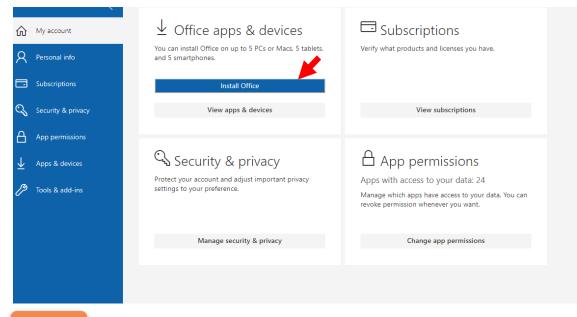

#### How to install Microsoft Office Applications in your home computer.

(Full version)

Visit: <u>https://www.office.com/</u> click on sign in

Step 2

#### **Click on Install Office**

Step 5

Click on the lower left corner of your screen and run the setup.

| Setup                                                    | Ves                            | 1 Office                                      |
|----------------------------------------------------------|--------------------------------|-----------------------------------------------|
| 1 Click Open                                             | 2 Say "yes"                    | 3 Stay online                                 |
| Click the <b>Setup</b> file at the bottom of the screen. | Click Yes to start installing. | Downloading all of Office might take a while. |
| Close <u>Need help installing?</u>                       |                                |                                               |