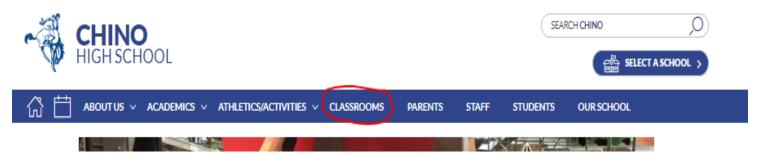

#### To access Chino High Teacher's Classroom website:

- 1. Visit: https://www.chino.k12.ca.us/Domain/37
- 2. Click on CLASROOMS tab then click on the teachers' name to see their classroom page.