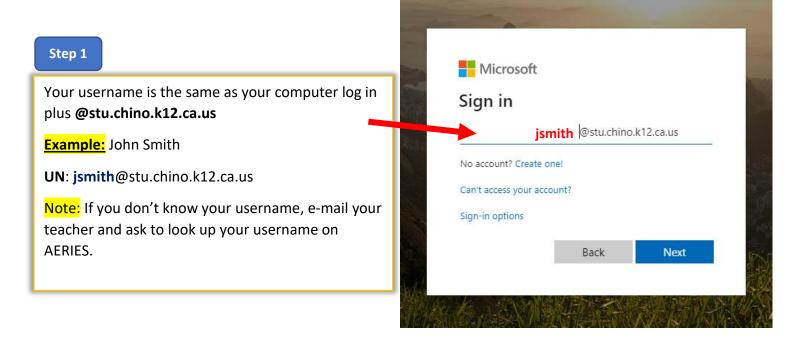

### To access school E-mail:

Visit: https://www.office.com/ click on sign in

| Step 2                                                      | Microsoft                  |
|-------------------------------------------------------------|----------------------------|
| Your password is the same as your computer log in /password | jsmith@stu.chino.k12.ca.us |
| Example: John Smith with student ID 123456789               | Enter password             |
| Username: jsmith@stu.chino.k12.ca.us                        | Password Js56789           |
| Password: Js56789                                           | Forgot my password         |
|                                                             | rorgot my password         |