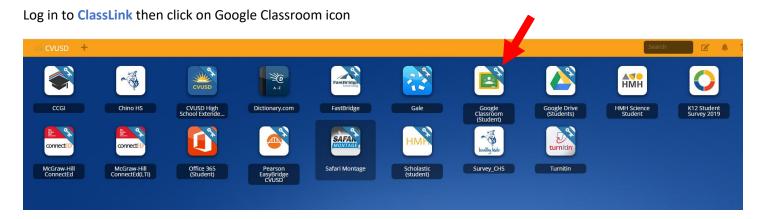

## **Access ClassLink:**

From your Internet browser visit: <u>https://launchpad.classlink.com/chino</u>

### **Access Google Classroom**

If the system asks to log in to Gmail use the School District student account:

| Google<br>Sign in<br>Use your Google Account                          | Google<br>Hi John<br>jsmith @stu.chino.k12.ca.us |
|-----------------------------------------------------------------------|--------------------------------------------------|
| Email or phone<br>jsmith @stu.chino.k12.ca.us<br>Forgot email?        | Enter your password Js56789 ©                    |
| Not your computer? Use Guest mode to sign in privately.<br>Learn more | Forgot password? Next                            |
| Create account Next                                                   |                                                  |